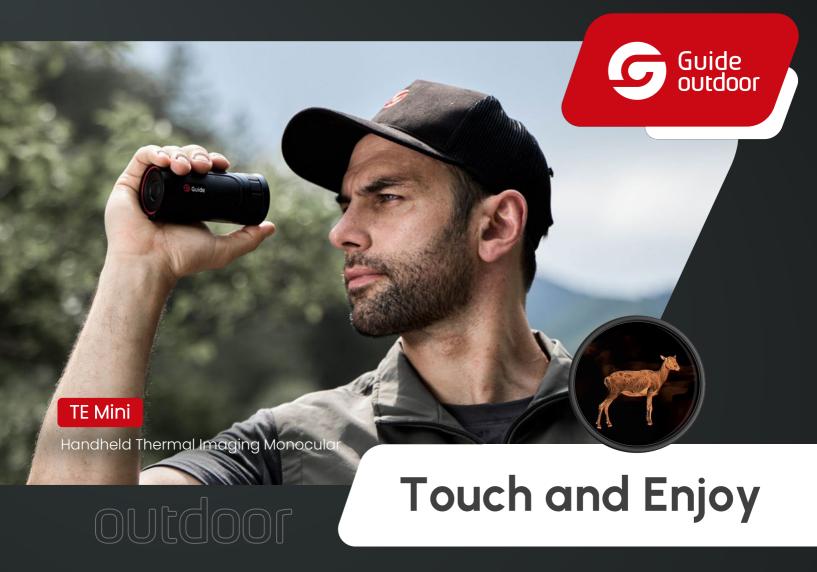

TE Mini Series handheld thermal imaging monocular, your pocket-sized night vision companion, is equipped with a 256×192 infrared detector and a 10mm lens, providing a detection range of up to 500 meters. The integrated 1.43" AMOLED full-color touchscreen allows you to view infrared images clearly without pressing your eyes against the eyepiece, reducing eye fatigue during extended use. With just a 10-minute quick charge, it offers up to 1 hour of continuous use, making it the ideal companion by your side.

- Ultra-Lightweight: Only 205 grams, effortlessly portable.
- Comfortable Viewing: Integrated 1.43" touchscreen, reducing eye fatigue.
- **Extended Battery**: Up to 6 hours of use, 20W quick charging for worry-free power.
- Audio-Visual Sync: Record video with synced audio.
- Smooth Operation: One-button, one-ring design for seamless control.
- Rugged Design: IP67-rated for all-weather durability.
- Smart Connectivity: Control via mobile APP, OTA firmware updates.