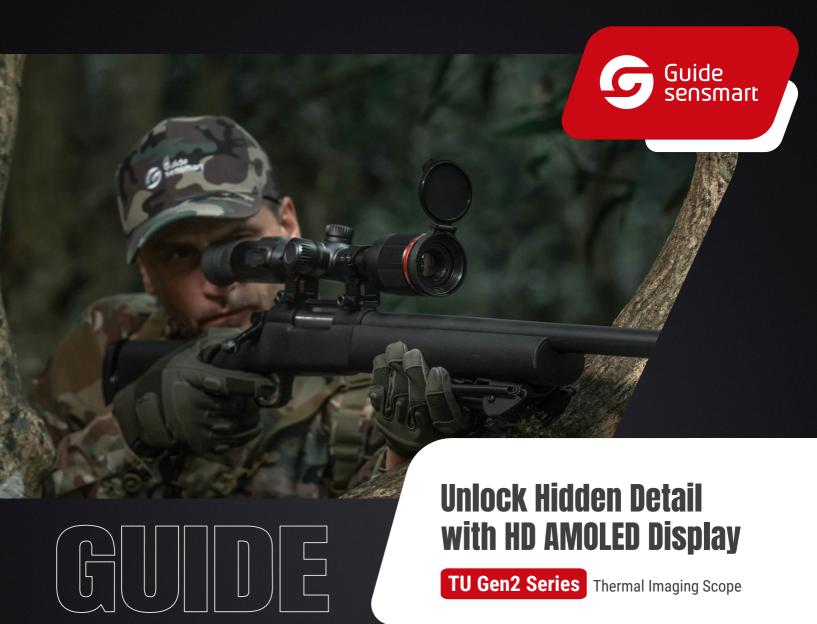

The TU Gen2 Series is equipped with a high-sensitivity thermal sensor of 12µm and a 1440×1080 HD AMOLED display. Paired with the robust PureIR image algorithm, it provides users with a more vivid and detailed visual experience. The product has undergone meticulous optimization in its detailed design, elevating user-friendly operation. Furthermore, the battery life has seen a substantial extension, resulting in a 20% increase in duration.

- HD AMOLED display for higher image quality and reduced visual fatigue
- The PureIR algorithm for high-sensitivity thermal images
- Super long battery life of up to 12 hours
- OTA firmware upgrade by connecting to the APP
- Photo and video recording to keep the best moments
- IP67 encapsulation, resistant to 800G shock
- User-friendly improved left-hand operation experience and optimized opening direction of USB cover