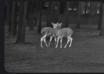

### Introduction

Embark on nighttime explorations with the TJ LRF Series, a top pick for hunters. Equipped with exceptional thermal imaging technology, this device features a high-sensitivity infrared detector that enables clear night vision. The Full-HD display enhances these benefits, while two-hand operation, laser ranging, video recording, and a 12-hour battery life make it the perfect companion for nighttime escapades.

### **Features**

- o 12µm advanced thermal detector, NETD down to 20mK
- Full-HD 1920×1080 AMOLED display
- Laser Range Finder up to 1000m
- Unique button and battery design enables blind operation in the dark
- Adaptable for left-and right-handed use
- Video recording including sound
- o IP67, 12 hours of operation