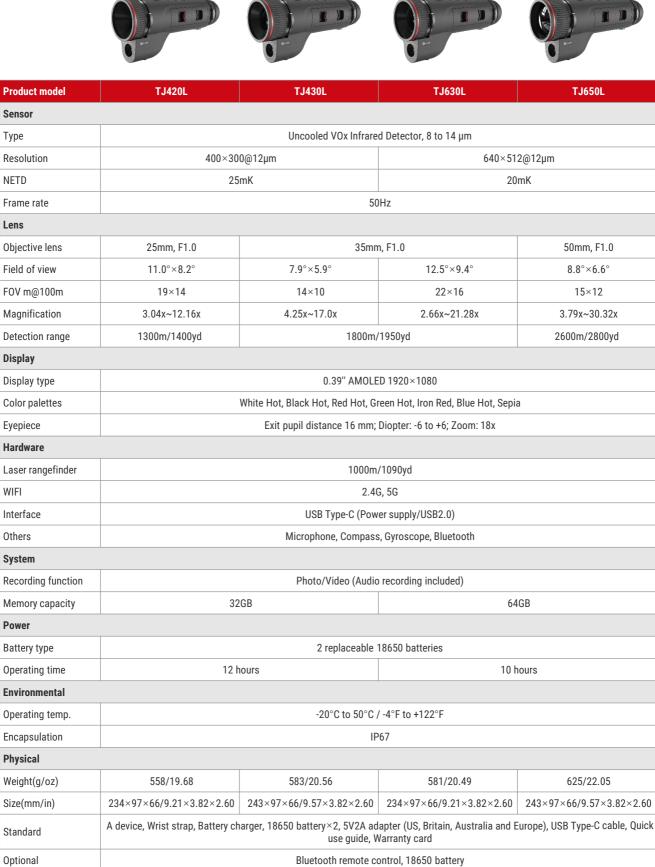

a top pick for hunters. Equipped with exceptional thermal imaging technology, this device features a high-sensitivity infrared detector that enables clear night vision. The Full-HD display enhances these benefits, while two-hand operation, laser ranging, video recording, and a 12-hour battery life make it the perfect companion for nighttime escapades.

### **Features**

- o 12µm advanced thermal detector, NETD down to 20mK
- Full-HD 1920×1080 AMOLED display
- Laser Range Finder up to 1000m
- Unique button and battery design enables blind operation in the dark
- Adaptable for left-and right-handed use
- Video recording including sound
- o IP67, 12 hours of operation

### **Applications**

- Night Hunting
- Law Enforcement
- Search & Rescue
  - Personal Security





## **Specifications**